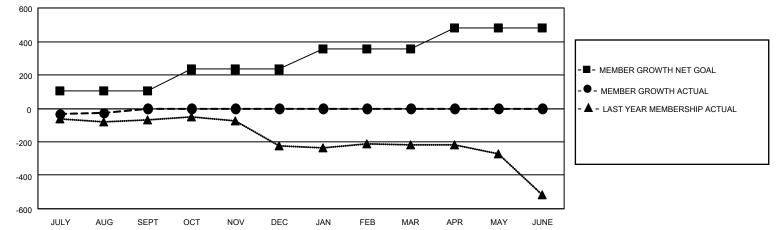

## GAT MONTHLY MEMBERSHIP PROGRESS REPORT

**Multiple District 105** 

Results as of: 8/31/2022

LOCATION: ENGLAND

| Clubs                 |               |           |               | Members               |                           |                         |                                                    |  |
|-----------------------|---------------|-----------|---------------|-----------------------|---------------------------|-------------------------|----------------------------------------------------|--|
| RESULTS FOR 2022-2023 |               |           |               | RESULTS FOR 2022-2023 |                           |                         |                                                    |  |
| QUARTER               | NEW CLUB GOAL | NEW CLUBS | DROPPED CLUBS | QUARTER               | MEMBER GROWTH NET<br>GOAL | MEMBER GROWTH<br>ACTUAL | DROPPED<br>MEMBERS ACTUAL<br>(including transfers) |  |
| JULY/AUG/SEPT         | 1             | 0         | 6             | JULY/AUG/SE           | PT 104                    | 182                     | 181                                                |  |
| OCT/NOV/DEC           | 3             | 0         | 0             | OCT/NOV/DE            | c 129                     | 0                       | 0                                                  |  |
| JAN/FEB/MAR           | 2             | 0         | 0             | JAN/FEB/MAR           | 122                       | 0                       | 0                                                  |  |
| APR/MAY/JUNE          | 5             | 0         | 0             | APR/MAY/JUN           | IE 127                    | 0                       | 0                                                  |  |

- - CURRENT YEAR ACTUAL NEW CLUBS

▲ - LAST YEAR ACTUAL NEW CLUBS

GOALS AND ACTUAL MEMBERS CUMULATIVE

| DROPPED CLUBS: 6 |     | 95 CLUBS OF 573 ADDED 1 OR<br>MORE NEW MEMBERS | GENDER DISTRIBUTION               |                |  |
|------------------|-----|------------------------------------------------|-----------------------------------|----------------|--|
|                  |     |                                                | MALE                              | 6,987 (70.52%) |  |
|                  |     |                                                | FEMALE                            | 2,920 (29.47%) |  |
| DROPPED MEMBERS  |     |                                                | NON BINARY                        | 1 (0.01%)      |  |
| DECEASED         | 27  |                                                | PREFER NOT TO ANSWER              | 0 (0.00%)      |  |
| CLUB CANCELLED   | 0   |                                                | TOTAL FAMILY UNIT MEMBERS         | 1.342          |  |
| OTHER            | 154 | CLICK HERE FOR CUMULATIVE                      | TOTAL FAMILY UNIT MEMBERS         | 1,542          |  |
| TOTAL            | 181 | MEMBERSHIP DATA                                | FAMILY MEMBERS PAYING HAL<br>DUES | F 683          |  |