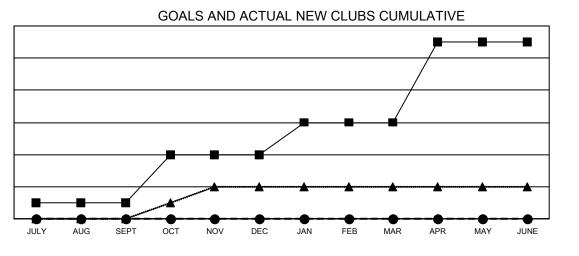

## GAT MONTHLY MEMBERSHIP PROGRESS REPORT

**Multiple District 105** 

Results as of: 8/31/2022

LOCATION: ENGLAND

| Clubs                 |               |           |               | Members               |                           |                         |                                                    |  |
|-----------------------|---------------|-----------|---------------|-----------------------|---------------------------|-------------------------|----------------------------------------------------|--|
| RESULTS FOR 2022-2023 |               |           |               | RESULTS FOR 2022-2023 |                           |                         |                                                    |  |
| QUARTER               | NEW CLUB GOAL | NEW CLUBS | DROPPED CLUBS | QUARTER               | MEMBER GROWTH NET<br>GOAL | MEMBER GROWTH<br>ACTUAL | DROPPED<br>MEMBERS ACTUAL<br>(including transfers) |  |
| JULY/AUG/SEPT         | 1             | 0         | 6             | JULY/AUG/SE           | PT 104                    | 182                     | 181                                                |  |
| OCT/NOV/DEC           | 3             | 0         | 0             | OCT/NOV/DE            | c 129                     | 0                       | 0                                                  |  |
| JAN/FEB/MAR           | 2             | 0         | 0             | JAN/FEB/MAR           | 122                       | 0                       | 0                                                  |  |
| APR/MAY/JUNE          | 5             | 0         | 0             | APR/MAY/JUN           | IE 127                    | 0                       | 0                                                  |  |

- - CURRENT YEAR ACTUAL NEW CLUBS

▲ - LAST YEAR ACTUAL NEW CLUBS

GOALS AND ACTUAL MEMBERS CUMULATIVE

| DROPPED CLUBS: 6 |     | 95 CLUBS OF 573 ADDED 1 OR<br>MORE NEW MEMBERS | GENDER DISTRIBUTION               |                |  |
|------------------|-----|------------------------------------------------|-----------------------------------|----------------|--|
|                  |     |                                                | MALE                              | 6,987 (70.52%) |  |
|                  |     |                                                | FEMALE                            | 2,920 (29.47%) |  |
| DROPPED MEMBERS  |     |                                                | NON BINARY                        | 1 (0.01%)      |  |
| DECEASED         | 27  |                                                | PREFER NOT TO ANSWER              | 0 (0.00%)      |  |
| CLUB CANCELLED   | 0   |                                                | TOTAL FAMILY UNIT MEMBERS         | 1.342          |  |
| OTHER            | 154 | CLICK HERE FOR CUMULATIVE                      | TOTAL FAMILY UNIT MEMBERS         | 1,542          |  |
| TOTAL            | 181 | MEMBERSHIP DATA                                | FAMILY MEMBERS PAYING HAL<br>DUES | F 683          |  |